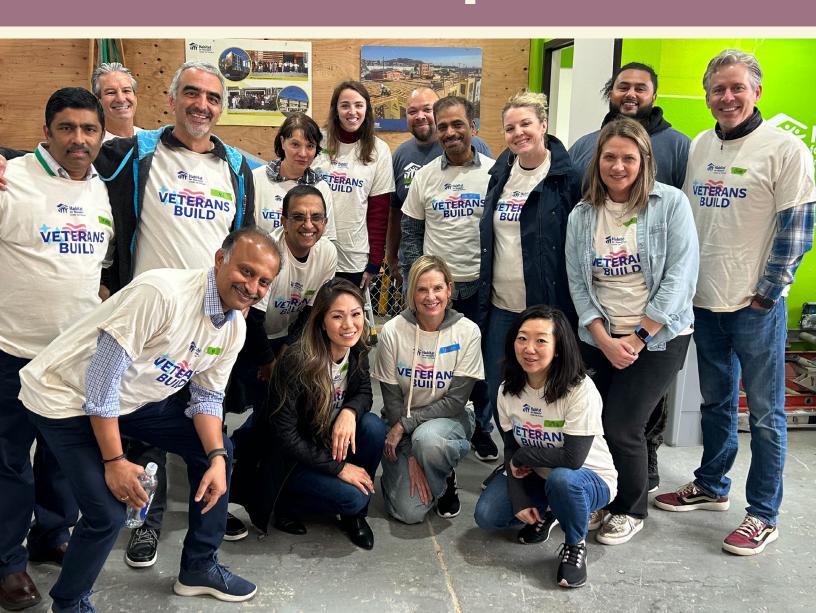

Habitat for Humanity Greater San Francisco (Habitat GSF) invites you to take part in our second annual Veterans Build celebration throughout the month of November. Together, we will engage our veterans, active military service members, their families, and broader community members who support veterans through a month-long celebration honoring their essential contributions to our country and in the SF Bay Area.

Veterans Build creates opportunities to engage your veteran employees and their supporters through dedicated team volunteer opportunities, honoring the important contributions of veterans in their communities during and after their service!